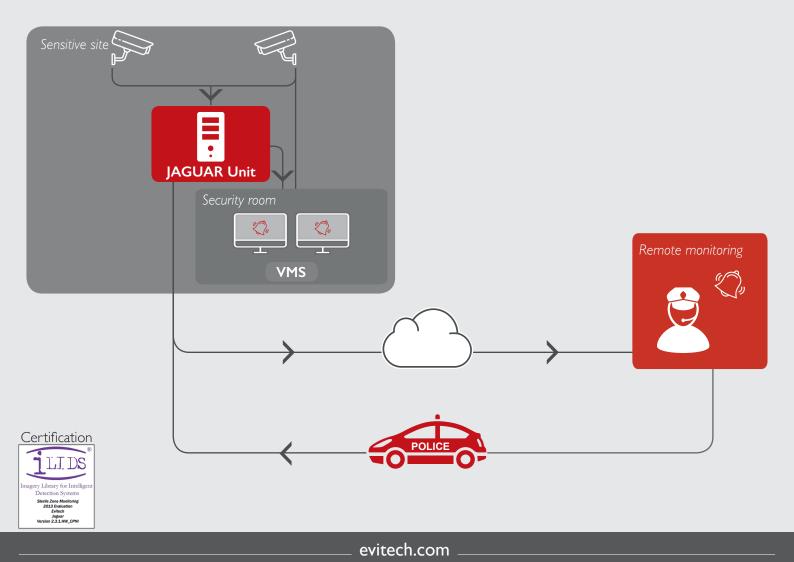

Easy installation and quick set-up
- Low false alarm rates, contractually guaranteed
- Enhanced picture stabilization
- Mutiple detection scenarios



Military sites Nuclear facilities Industry Police Energy Transportation Logistics Leisure Assets Banking VIP

evitech.com

3 rue Buffon 91400 Orsay

# SAFETY





# MAIN APPLICATIONS TECHNICAL DATASHEET

JAGUAR

#### INTRUSION DETECTION PERIMETER PROTECTION

- Line trespassing
- Appearance / Disappearance
- e Entry / Exit
- Accesses and exits surveillance
- Trajectory analysis (and/or/then)

### FIRE DETECTION

- Fire start
- Abnormal heating

### **BEHAVIOR ANALYSIS**

- Wrong direction
- Laid or removed objects
- Speed measure
- Loitering and immobility
- Trajectory

#### **LEAKS DETECTION**

- Liquids leaks
- Gaz leaks (any temperature)



3 rue Buffon 91400 Orsay 08 20 20 08 39 contact@evitech.com