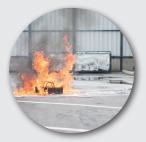

## SAFETY

INTRUSION DETECTION

FIRE START DETECTION

ABNORMAL EVENT DETECTION

COUNTING AND STATISTICS

- Intrusion detection and perimeter protection
- Industrial protection (fire, leaks, ...)
- Loitering and laid objects detection
- Counting and measures
- Abnormal events detection