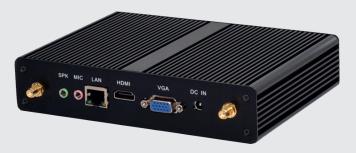

## **TECHNICAL DATA**

- Analytics and detection on one IP channel
- No moving part
- Extended temperature range from 0°C to +60°C
- Power consumption < 12W</p>
- Compact form factor : 14 cm × 11 cm × 3,5 cm, less than 1 kg
- RAM 4GB, SSD 32 GB, CPU Intel Celeron
- 5xUSB, 2xHDMI or HDMI+VGA, RJ45, audio output