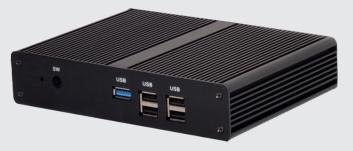

## **TECHNICAL DATA**

- Analytics and detection on one IP channel
- No moving part
- Extended temperature range from 0°C to +60°C
- Power consumption < 12W</p>
- Compact form factor : 14 cm × 11 cm × 3,5 cm, less than 1 kg
- RAM 4GB, SSD 32 GB, CPU Intel Celeron
- 5xUSB, 2xHDMI or HDMI+VGA, RJ45, audio output