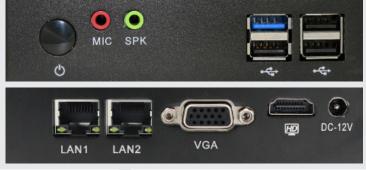

#### **TECHNICAL DATA**

- Analytics and detection on two IP channels
- No moving part
- Extended temperature range from 0°C to +60°C
- Power consumption < I2W</li>
- Compact form factor: 14 cm x 13 cm x 5 cm, less than 1 kg
- RAM 4GB, SSD 128 GB, CPU Intel 2.24GHz
- 4xUSB, HDMI+VGA,2x RJ45, audio output, mic input